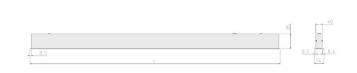

## **Specification text**

Recessed luminaire from the iline 4 family. Symmetrical, Wide lighting distribution, UGR 19. Light output of 3581lm with an efficacy of 105lm/W. Light source colour temperature 3000KK and CRI 85. Complete with DALI control gear and manual test 3hr emergency. Nominal dimensions L1977 x W54 x H85mm. Finished in Black.

## Physical details

Finish: Black
Length: 1977 mm
Width: 54 mm
Height: 85 mm
IP Rating: IP20