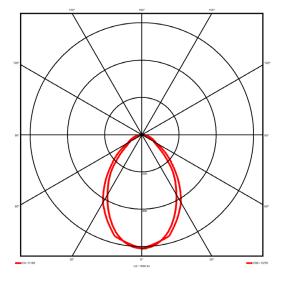

## **Lighting performance**

3581 lm Output lumens: 105 lm/W Efficacy: Rated power: 34.1 W Control gear: DALI Dimming range: 1-100% DC Suitable: Yes Colour temperature: 3000KK < 3 MacAdams CRI: 85

Radiation pattern: Symmetrical Beam angle: Wide
Unified glare rating (U.G.R): 19