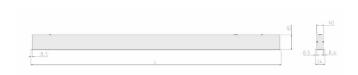

## **Physical details**

Finish: Black
Length: 1977 mm
Width: 54 mm
Height: 85 mm
IP Rating: IP20