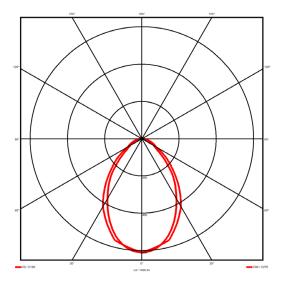

## **Lighting performance**

3581 lm Output lumens: 105 lm/W Efficacy: Rated power: 34.1 W Control gear: DALI Dimming range: 1-100% DC Suitable: Yes Colour temperature: 3000KK < 3 MacAdams CRI: 85

Radiation pattern: Symmetrical Beam angle: Wide
Unified glare rating (U.G.R): 19