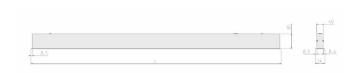

## **Specification text**

Recessed luminaire from the iline 4 family. Symmetrical, Wide lighting distribution, UGR 19. Light output of 3581lm with an efficacy of 105lm/W. Light source colour temperature 3000KK and CRI 85. Complete with DALI control gear and self test 3hr emergency. Nominal dimensions L1977 x W54 x H85mm. Finished in Black.

## **Physical details**

Finish: Black
Length: 1977 mm
Width: 54 mm
Height: 85 mm
IP Rating: IP20