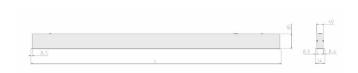

## **Physical details**

 Finish:
 Grey

 Length:
 1977 mm

 Width:
 54 mm

 Height:
 85 mm

 IP Rating:
 IP20