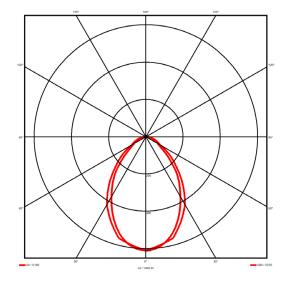

## **Lighting performance**

3581 lm Output lumens: 105 lm/W Efficacy: Rated power: 34.1 W Control gear: DALI Dimming range: 1-100% DC Suitable: Yes Colour temperature: 3000KK < 3 MacAdams CRI: 85

Radiation pattern: Symmetrical Beam angle: Wide
Unified glare rating (U.G.R): 19