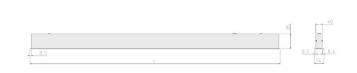

## **Specification text**

Recessed luminaire from the iline 4 family. Symmetrical, Wide lighting distribution, UGR 19. Light output of 3581lm with an efficacy of 105lm/W. Light source colour temperature 3000KK and CRI 85. Complete with DALI control gear and manual test 3hr emergency. Nominal dimensions L1977 x W54 x H85mm. Finished in Grey.

## Physical details

 Finish:
 Grey

 Length:
 1977 mm

 Width:
 54 mm

 Height:
 85 mm

 IP Rating:
 IP20