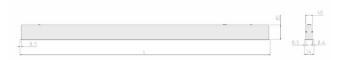

## **Specification text**

Recessed luminaire from the iline 4 family. Symmetrical, Wide lighting distribution, UGR 19. Light output of 3581lm with an efficacy of 105lm/W. Light source colour temperature 3000KK and CRI 85. Complete with DALI control gear and DALI test 3hr emergency. Nominal dimensions L1977  $x\,W54\,x$ H85mm. Finished in Grey.

## **Physical details**

| Finish:    |  |  |
|------------|--|--|
| Length:    |  |  |
| Width:     |  |  |
| Height:    |  |  |
| IP Rating: |  |  |
|            |  |  |