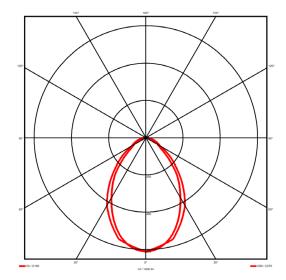

# Lighting performance

| Output lumens:                |
|-------------------------------|
| Efficacy:                     |
| Rated power:                  |
| Control gear:                 |
| Dimming range:                |
| DC Suitable:                  |
| Colour temperature:           |
| MacAdams                      |
| CRI:                          |
| Radiation pattern:            |
| Beam angle:                   |
| Unified glare rating (U.G.R): |

> 3581 lm 105 lm/W 34.1W DALI 1-100% Yes 3000K K < 3 85

Symmetrical Wide 19

## **Specification text**

Recessed luminaire from the iline 4 family. Symmetrical, Wide lighting distribution, UGR 19. Light output of 3581lm with an efficacy of 105lm/W. Light source colour temperature 3000KK and CRI 85. Complete with DALI control gear and DALI test 3hr emergency. Nominal dimensions L1977  $x\,W54\,x$ H85mm. Finished in Grey.