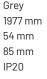

## **Physical details**

| Finish:    |  |  |
|------------|--|--|
| Length:    |  |  |
| Width:     |  |  |
| Height:    |  |  |
| IP Rating: |  |  |
|            |  |  |

## **Specification text**

Recessed luminaire from the iline 4 family. Symmetrical, Wide lighting distribution, UGR 19. Light output of 3581lm with an efficacy of 105lm/W. Light source colour temperature 3000KK and CRI 85. Complete with DALI control gear and DALI test 3hr emergency. Nominal dimensions L1977  $x\,W54\,x$ H85mm. Finished in Grey.