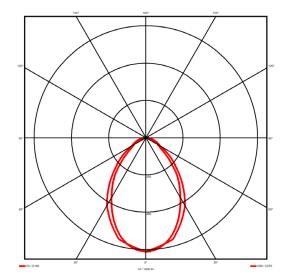

## **Lighting performance**

3581 lm Output lumens: 105 lm/W Efficacy: Rated power: 34.1 W Control gear: DALI Dimming range: 1-100% DC Suitable: Yes Colour temperature: 3000KK < 3 MacAdams CRI: 85

Radiation pattern: Symmetrical Beam angle: Wide
Unified glare rating (U.G.R): 19