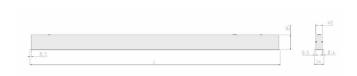

## **Specification text**

Recessed luminaire from the iline 4 family. Symmetrical, Wide lighting distribution, UGR 19. Light output of 3581lm with an efficacy of 105lm/W. Light source colour temperature 3000KK and CRI 85. Complete with DALI control gear and self test 3hr emergency. Nominal dimensions L1977 x W54 x H85mm. Finished in Grey.

## **Physical details**

 Finish:
 Grey

 Length:
 1977 mm

 Width:
 54 mm

 Height:
 85 mm

 IP Rating:
 IP20