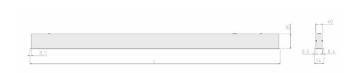

## **Specification text**

Recessed luminaire from the iline 4 family. Symmetrical, Wide lighting distribution, UGR 19. Light output of 3692lm with an efficacy of 108lm/W. Light source colour temperature 4000KK and CRI 85. Complete with DALI control gear and manual test 3hr emergency. Nominal dimensions L1977 x W54 x H85mm. Finished in White.

## Physical details

Finish: White
Length: 1977 mm
Width: 54 mm
Height: 85 mm
IP Rating: IP20