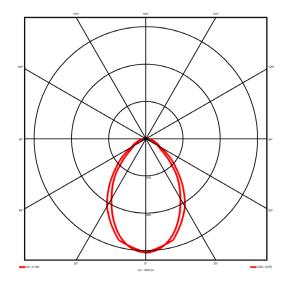

## Lighting performance

3692 lm Output lumens: 108 lm/W Efficacy: Rated power: 34.1 W Control gear: DALI Dimming range: 1-100% DC Suitable: Yes Colour temperature: 4000KK < 3 MacAdams CRI: 85

Radiation pattern: Symmetrical Beam angle: Wide
Unified glare rating (U.G.R): 19