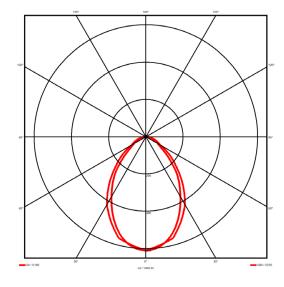

## Lighting performance

3692 lm Output lumens: 108 lm/W Efficacy: Rated power: 34.1 W Control gear: DALI Dimming range: 1-100% DC Suitable: Yes Colour temperature: 4000KK < 3 MacAdams CRI: 85

Radiation pattern: Symmetrical Beam angle: Wide
Unified glare rating (U.G.R): 19