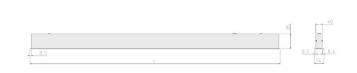

## **Specification text**

Recessed luminaire from the iline 4 family. Symmetrical, Wide lighting distribution, UGR 19. Light output of 3692lm with an efficacy of 108lm/W. Light source colour temperature 4000KK and CRI 85. Complete with DALI control gear and DALI test 3hr emergency. Nominal dimensions L1977 x W54 x H85mm. Finished in White.

## **Physical details**

Finish: White
Length: 1977 mm
Width: 54 mm
Height: 85 mm
IP Rating: IP20