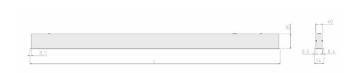

## **Specification text**

Recessed luminaire from the iline 4 family. Symmetrical, Wide lighting distribution, UGR 19. Light output of 3692lm with an efficacy of 108lm/W. Light source colour temperature 4000KK and CRI 85. Complete with DALI control gear and self test 3hr emergency. Nominal dimensions L1977 x W54 x H85mm. Finished in White.

## **Physical details**

Finish: White
Length: 1977 mm
Width: 54 mm
Height: 85 mm
IP Rating: IP20