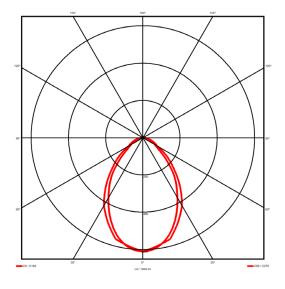

## Lighting performance

3692 lm Output lumens: Efficacy: 108 lm/W Rated power: 34.1 W Control gear: DALI Dimming range: 1-100% DC Suitable: Yes Colour temperature: 4000KK < 3 MacAdams CRI: 85

Radiation pattern: Symmetrical Beam angle: Wide
Unified glare rating (U.G.R): 19