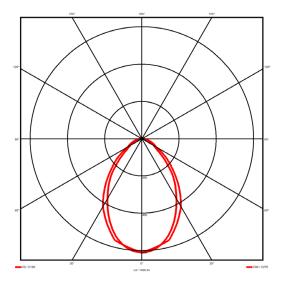

## **Lighting performance**

3692 lm Output lumens: 108 lm/W Efficacy: Rated power: 34.1 W Control gear: DALI Dimming range: 1-100% DC Suitable: Yes Colour temperature: 4000KK < 3 MacAdams CRI: 85

Radiation pattern: Symmetrical Beam angle: Wide
Unified glare rating (U.G.R): 19