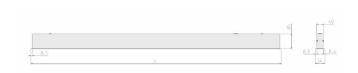

## **Physical details**

Finish: Black
Length: 1977 mm
Width: 54 mm
Height: 85 mm
IP Rating: IP20