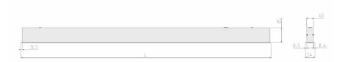

### **Specification text**

Recessed luminaire from the iline 4 family. Symmetrical, Wide lighting distribution, UGR 19. Light output of 3692lm with an efficacy of 108lm/W. Light source colour temperature 4000KK and CRI 85. Complete with DALI control gear and manual test 3hr emergency. Nominal dimensions L1977  $x\,W54\,x$ H85mm. Finished in Black.

#### **Physical details**

| Finish:    |  |  |
|------------|--|--|
| Length:    |  |  |
| Width:     |  |  |
| Height:    |  |  |
| IP Rating: |  |  |
|            |  |  |

Black 1977 mm 54 mm 85 mm IP20