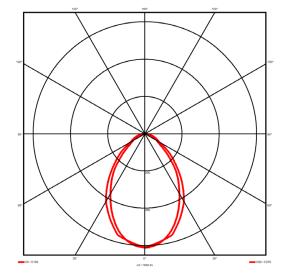

### **Specification text**

Recessed luminaire from the iline 4 family. Symmetrical, Wide lighting distribution, UGR 19. Light output of 3692lm with an efficacy of 108lm/W. Light source colour temperature 4000KK and CRI 85. Complete with DALI control gear and manual test 3hr emergency. Nominal dimensions L1977  $x\,W54\,x$ H85mm. Finished in Black.

> 3692 lm 108 lm/W 34.1W DALI 1-100% Yes 4000K K < 3 85

Symmetrical Wide 19

### Lighting performance

| Output lumens:                |
|-------------------------------|
| Efficacy:                     |
| Rated power:                  |
| Control gear:                 |
| Dimming range:                |
| DC Suitable:                  |
| Colour temperature:           |
| MacAdams                      |
| CRI:                          |
| Radiation pattern:            |
| Beam angle:                   |
| Unified glare rating (U.G.R): |