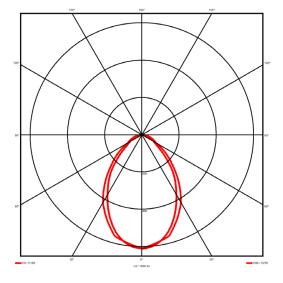

## **Lighting performance**

3692 lm Output lumens: 108 lm/W Efficacy: Rated power: 34.1W Control gear: DALI Dimming range: 1-100% DC Suitable: Yes Colour temperature: 4000KK < 3 MacAdams CRI: 85

Radiation pattern: Symmetrical Beam angle: Wide
Unified glare rating (U.G.R): 19