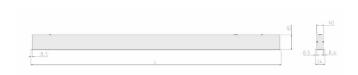

## **Specification text**

Recessed luminaire from the iline 4 family. Symmetrical, Wide lighting distribution, UGR 19. Light output of 3692lm with an efficacy of 108lm/W. Light source colour temperature 4000KK and CRI 85. Complete with DALI control gear. Nominal dimensions L1977 x W54 x H85mm. Finished in Grey.

## Physical details

 Finish:
 Grey

 Length:
 1977 mm

 Width:
 54 mm

 Height:
 85 mm

 IP Rating:
 IP20