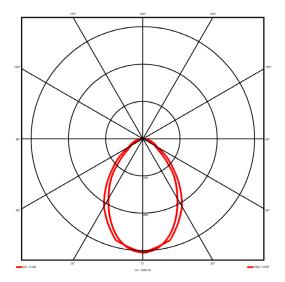

## **Lighting performance**

3692 lm Output lumens: 108 lm/W Efficacy: Rated power: 34.1W Control gear: DALI Dimming range: 1-100% DC Suitable: Yes Colour temperature: 4000KK < 3 MacAdams CRI: 85

Radiation pattern: Symmetrical Beam angle: Wide
Unified glare rating (U.G.R): 19