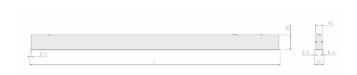

## **Specification text**

Recessed luminaire from the iline 4 family. Symmetrical, Wide lighting distribution, UGR 19. Light output of 3692lm with an efficacy of 108lm/W. Light source colour temperature 4000KK and CRI 85. Complete with DALI control gear and manual test 3hr emergency. Nominal dimensions L1977 x W54 x H85mm. Finished in Grey.

## **Physical details**

 Finish:
 Grey

 Length:
 1977 mm

 Width:
 54 mm

 Height:
 85 mm

 IP Rating:
 IP20