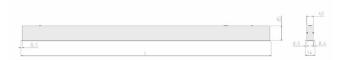

## **Specification text**

Recessed luminaire from the iline 4 family. Symmetrical, Wide lighting distribution, UGR 19. Light output of 3692lm with an efficacy of 108lm/W. Light source colour temperature 4000KK and CRI 85. Complete with DALI control gear and self test 3hr emergency. Nominal dimensions L1977 x W54 x H85mm. Finished in Grey.

#### **Physical details**

| Finish:    |  |  |
|------------|--|--|
| Length:    |  |  |
| Width:     |  |  |
| Height:    |  |  |
| IP Rating: |  |  |
|            |  |  |

RIDI

The details provided in this data sheet were prepared with due care but are still subject to error. We retain the right to make formal, technical and pricing changes. © 21/03/25 RIDI Lighting Ltd, Units 8 & 9 The Marshgate Centre, Harlow Business Park, Parkway, Harlow, Essex, CM19 5QP.