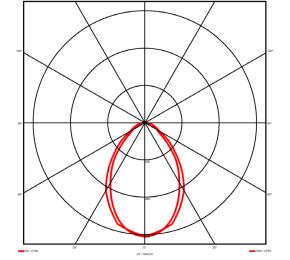

> 3692 lm 108 lm/W 34.1W DALI 1-100% Yes 4000K K < 3 85

Symmetrical Wide 19

## Lighting performance

| Output lumens:                |
|-------------------------------|
|                               |
| Efficacy:                     |
| Rated power:                  |
| Control gear:                 |
| Dimming range:                |
| DC Suitable:                  |
| Colour temperature:           |
| MacAdams                      |
| CRI:                          |
| Radiation pattern:            |
| Beam angle:                   |
| Unified glare rating (U.G.R): |