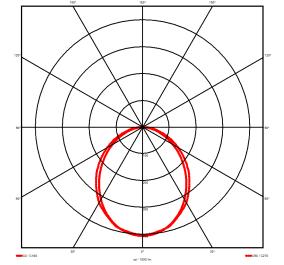

#### **Specification text**

Recessed luminaire from the iline 4 family. Symmetrical, Wide lighting distribution, UGR 22. Light output of 4154Im with an efficacy of 122Im/W. Light source colour temperature 3000KK and CRI 85. Complete with DALI control gear. Nominal dimensions L1977 x W54 x H85mm. Finished in White.

> 4154 lm 122 lm/W 34.1W DALI 1-100% Yes 3000K K < 3 85

Symmetrical Wide 22

## Lighting performance

| Output lumens:                |
|-------------------------------|
| Efficacy:                     |
| Rated power:                  |
| Control gear:                 |
| Dimming range:                |
| DC Suitable:                  |
| Colour temperature:           |
| MacAdams                      |
| CRI:                          |
| Radiation pattern:            |
| Beam angle:                   |
| Unified glare rating (U.G.R): |