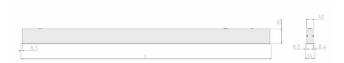

#### **Specification text**

Recessed luminaire from the iline 4 family. Symmetrical, Wide lighting distribution, UGR 22. Light output of 4154Im with an efficacy of 122Im/W. Light source colour temperature 3000KK and CRI 85. Complete with DALI control gear. Nominal dimensions L1977 x W54 x H85mm. Finished in White.

## **Physical details**

| Finish:    |  |  |
|------------|--|--|
| Length:    |  |  |
| Width:     |  |  |
| Height:    |  |  |
| IP Rating: |  |  |
|            |  |  |

## White 1977 mm 54 mm 85 mm IP20

RIDI

The details provided in this data sheet were prepared with due care but are still subject to error. We retain the right to make formal, technical and pricing changes. © 21/03/25 RIDI Lighting Ltd, Units 8 & 9 The Marshgate Centre, Harlow Business Park, Parkway, Harlow, Essex, CM19 5QP.