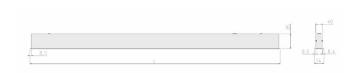

## **Specification text**

Recessed luminaire from the iline 4 family. Symmetrical, Wide lighting distribution, UGR 22. Light output of 4154lm with an efficacy of 122lm/W. Light source colour temperature 3000KK and CRI 85. Complete with DALI control gear and manual test 3hr emergency. Nominal dimensions L1977 x W54 x H85mm. Finished in White.

## Physical details

Finish: White
Length: 1977 mm
Width: 54 mm
Height: 85 mm
IP Rating: IP20