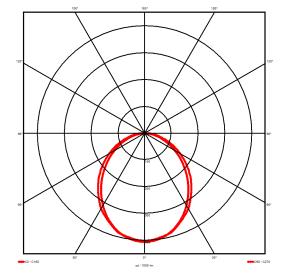

## Lighting performance

4154 lm Output lumens: Efficacy: 122 lm/W Rated power: 34.1 W Control gear: DALI Dimming range: 1-100% DC Suitable: Yes Colour temperature: 3000KK < 3 MacAdams CRI: 85

Radiation pattern: Symmetrical Beam angle: Wide Unified glare rating (U.G.R): 22