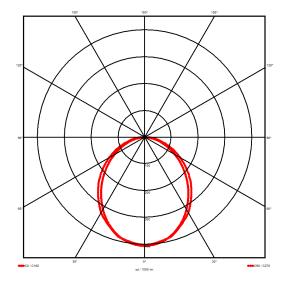

## Lighting performance

4154 lm Output lumens: 122 lm/W Efficacy: Rated power: 34.1 W Control gear: DALI Dimming range: 1-100% DC Suitable: Yes Colour temperature: 3000KK < 3 MacAdams CRI: 85

Radiation pattern: Symmetrical Beam angle: Wide Unified glare rating (U.G.R): 22