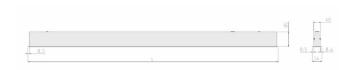

## **Physical details**

Finish: White
Length: 1977 mm
Width: 54 mm
Height: 85 mm
IP Rating: IP20