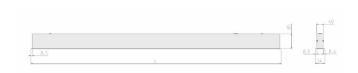

## **Specification text**

Recessed luminaire from the iline 4 family. Symmetrical, Wide lighting distribution, UGR 22. Light output of 4154lm with an efficacy of 122lm/W. Light source colour temperature 3000KK and CRI 85. Complete with DALI control gear and self test 3hr emergency. Nominal dimensions L1977 x W54 x H85mm. Finished in White.

## **Physical details**

Finish: White
Length: 1977 mm
Width: 54 mm
Height: 85 mm
IP Rating: IP20