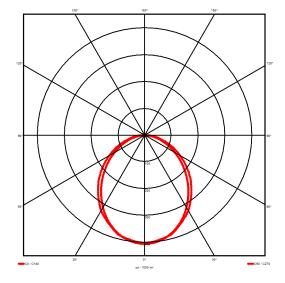

## Lighting performance

4154 lm Output lumens: Efficacy: 122 lm/W Rated power: 34.1 W Control gear: DALI Dimming range: 1-100% DC Suitable: Yes Colour temperature: 3000KK < 3 MacAdams CRI: 85

Radiation pattern: Symmetrical Beam angle: Wide Unified glare rating (U.G.R): 22