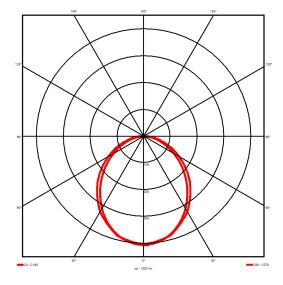

## **Lighting performance**

4154 lm Output lumens: 122 lm/W Efficacy: Rated power: 34.1W Control gear: DALI Dimming range: 1-100% DC Suitable: Yes Colour temperature: 3000KK < 3 MacAdams CRI: 85

Radiation pattern: Symmetrical Beam angle: Wide Unified glare rating (U.G.R): 22