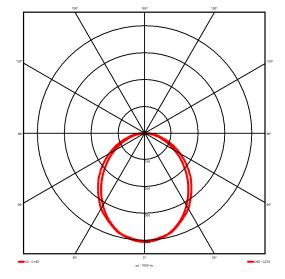

## **Lighting performance**

4154 lm Output lumens: 122 lm/W Efficacy: Rated power: 34.1W Control gear: DALI Dimming range: 1-100% DC Suitable: Yes Colour temperature: 3000KK < 3 MacAdams CRI: 85

Radiation pattern: Symmetrical Beam angle: Wide Unified glare rating (U.G.R): 22