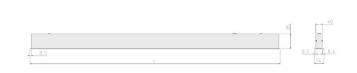

## **Specification text**

Recessed luminaire from the iline 4 family. Symmetrical, Wide lighting distribution, UGR 22. Light output of 4154lm with an efficacy of 122lm/W. Light source colour temperature 3000KK and CRI 85. Complete with DALI control gear and DALI test 3hr emergency. Nominal dimensions L1977 x W54 x H85mm. Finished in Black.

## Physical details

Finish: Black
Length: 1977 mm
Width: 54 mm
Height: 85 mm
IP Rating: IP20