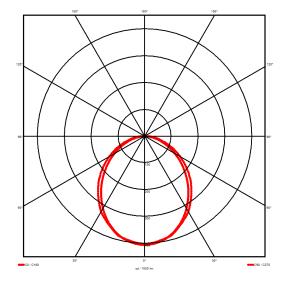

## **Lighting performance**

4154 lm Output lumens: 122 lm/W Efficacy: Rated power: 34.1W Control gear: DALI Dimming range: 1-100% DC Suitable: Yes Colour temperature: 3000KK < 3 MacAdams CRI: 85

Radiation pattern: Symmetrical Beam angle: Wide Unified glare rating (U.G.R): 22