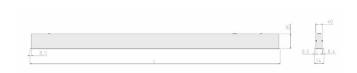

## **Physical details**

 Finish:
 Grey

 Length:
 1977 mm

 Width:
 54 mm

 Height:
 85 mm

 IP Rating:
 IP20