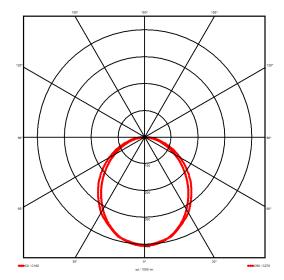

> 4154 lm 122 lm/W 34.1W DALI 1-100% Yes 3000K K < 3 85

Symmetrical Wide 22

## Lighting performance

| Output lumens:                |
|-------------------------------|
| Efficacy:                     |
| Rated power:                  |
| Control gear:                 |
| Dimming range:                |
| DC Suitable:                  |
| Colour temperature:           |
| MacAdams                      |
| CRI:                          |
| Radiation pattern:            |
| Beam angle:                   |
| Unified glare rating (U.G.R): |