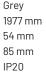

IL6-R-1977-830M-DAD-OP-FGE 97-IL400528E Recessed Recessed Office, General and Retail

#### **Physical details**

| Finish:    |  |  |
|------------|--|--|
| Length:    |  |  |
| Width:     |  |  |
| Height:    |  |  |
| IP Rating: |  |  |
|            |  |  |