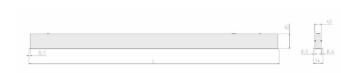

## Physical details

Finish: Grey
Length: 1977 mm
Width: 54 mm
Height: 85 mm
IP Rating: IP20