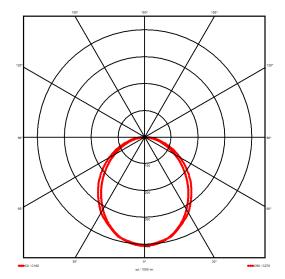

## **Lighting performance**

4154 lm Output lumens: 122 lm/W Efficacy: Rated power: 34.1W Control gear: DALI Dimming range: 1-100% DC Suitable: Yes Colour temperature: 3000KK < 3 MacAdams CRI: 85

Radiation pattern: Symmetrical Beam angle: Wide Unified glare rating (U.G.R): 22