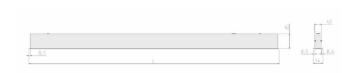

## **Specification text**

Recessed luminaire from the iline 4 family. Symmetrical, Wide lighting distribution, UGR 22. Light output of 4154lm with an efficacy of 122lm/W. Light source colour temperature 3000KK and CRI 85. Complete with DALI control gear and self test  $\overline{3}$ hr emergency. Nominal dimensions L1977 x W54 x H85mm.

## **Physical details**

Finish: Grey Length: 1977 mm Width: 54 mm Height: 85 mm IP Rating: IP20