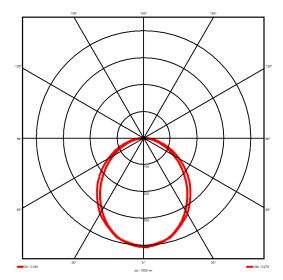

## **Lighting performance**

4154 lm Output lumens: 122 lm/W Efficacy: Rated power: 34.1W Control gear: DALI Dimming range: 1-100% DC Suitable: Yes Colour temperature: 3000KK < 3 MacAdams CRI: 85

Radiation pattern: Symmetrical Wide Beam angle: Unified glare rating (U.G.R): 22