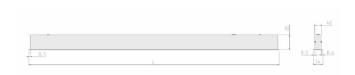

## **Specification text**

Recessed luminaire from the iline 4 family. Symmetrical, Wide lighting distribution, UGR 22. Light output of 4282lm with an efficacy of 126lm/W. Light source colour temperature 4000KK and CRI 85. Complete with DALI control gear. Nominal dimensions L1977 x W54 x H85mm. Finished in White.

## **Physical details**

Finish: White
Length: 1977 mm
Width: 54 mm
Height: 85 mm
IP Rating: IP20