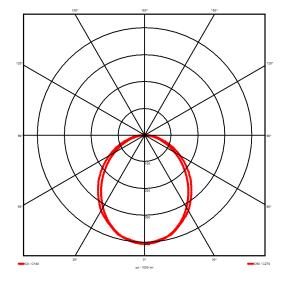

## Lighting performance

4282 lm Output lumens: 126 lm/W Efficacy: Rated power: 34.1W Control gear: DALI Dimming range: 1-100% DC Suitable: Yes Colour temperature: 4000KK < 3 MacAdams CRI: 85

Radiation pattern: Symmetrical Beam angle: Wide Unified glare rating (U.G.R): 22