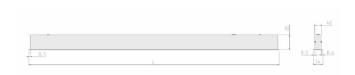

## **Specification text**

Recessed luminaire from the iline 4 family. Symmetrical, Wide lighting distribution, UGR 22. Light output of 4282lm with an efficacy of 126lm/W. Light source colour temperature 4000KK and CRI 85. Complete with DALI control gear and manual test 3hr emergency. Nominal dimensions L1977 x W54 x H85mm. Finished in White.

## **Physical details**

Finish: White
Length: 1977 mm
Width: 54 mm
Height: 85 mm
IP Rating: IP20