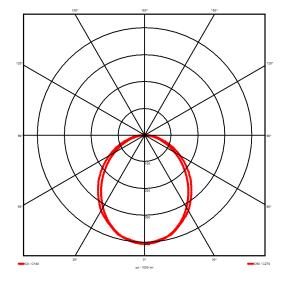

## **Lighting performance**

4282 lm Output lumens: 126 lm/W Efficacy: Rated power: 34.1W Control gear: DALI Dimming range: 1-100% DC Suitable: Yes Colour temperature: 4000KK < 3 MacAdams CRI: 85

Radiation pattern: Symmetrical Beam angle: Wide Unified glare rating (U.G.R): 22