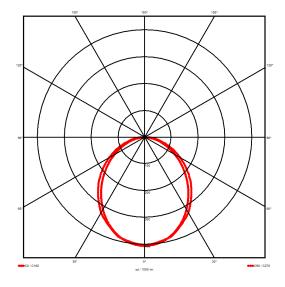

## Lighting performance

4282 lm Output lumens: 126 lm/W Efficacy: Rated power: 34.1W Control gear: DALI Dimming range: 1-100% DC Suitable: Yes Colour temperature: 4000KK < 3 MacAdams CRI: 85

Radiation pattern: Symmetrical Beam angle: Wide Unified glare rating (U.G.R): 22