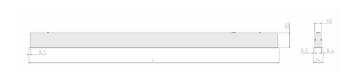

## **Physical details**

Finish: White
Length: 1977 mm
Width: 54 mm
Height: 85 mm
IP Rating: IP20