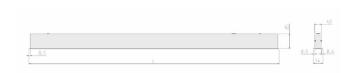

## **Specification text**

Recessed luminaire from the iline 4 family. Symmetrical, Wide lighting distribution, UGR 22. Light output of 4282lm with an efficacy of 126lm/W. Light source colour temperature 4000KK and CRI 85. Complete with DALI control gear and self test 3hr emergency. Nominal dimensions L1977 x W54 x H85mm. Finished in White.

## **Physical details**

Finish: White
Length: 1977 mm
Width: 54 mm
Height: 85 mm
IP Rating: IP20