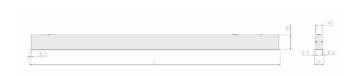

## **Specification text**

Recessed luminaire from the iline 4 family. Symmetrical, Wide lighting distribution, UGR 22. Light output of 4282lm with an efficacy of 126lm/W. Light source colour temperature 4000KK and CRI 85. Complete with DALI control gear. Nominal dimensions L1977 x W54 x H85mm. Finished in Black.

## Physical details

Finish: Black
Length: 1977 mm
Width: 54 mm
Height: 85 mm
IP Rating: IP20