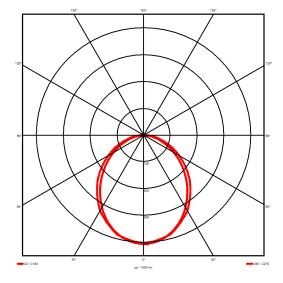

## **Lighting performance**

4282 lm Output lumens: 126 lm/W Efficacy: Rated power: 34.1W Control gear: DALI Dimming range: 1-100% DC Suitable: Yes Colour temperature: 4000KK < 3 MacAdams CRI: 85

Radiation pattern: Symmetrical Beam angle: Wide
Unified glare rating (U.G.R): 22