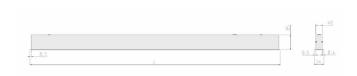

## **Specification text**

Recessed luminaire from the iline 4 family. Symmetrical, Wide lighting distribution, UGR 22. Light output of 4282lm with an efficacy of 126lm/W. Light source colour temperature 4000KK and CRI 85. Complete with DALI control gear and manual test 3hr emergency. Nominal dimensions L1977 x W54 x H85mm. Finished in Black.

## **Physical details**

Finish: Black
Length: 1977 mm
Width: 54 mm
Height: 85 mm
IP Rating: IP20