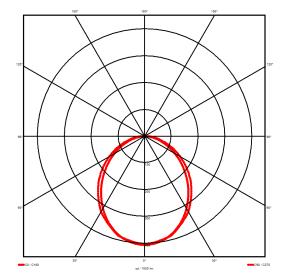

## **Lighting performance**

4282 lm Output lumens: 126 lm/W Efficacy: Rated power: 34.1W Control gear: DALI Dimming range: 1-100% DC Suitable: Yes Colour temperature: 4000KK < 3 MacAdams CRI: 85

Radiation pattern: Symmetrical Beam angle: Wide Unified glare rating (U.G.R): 22