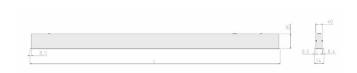

## **Specification text**

Recessed luminaire from the iline 4 family. Symmetrical, Wide lighting distribution, UGR 22. Light output of 4282lm with an efficacy of 126lm/W. Light source colour temperature 4000KK and CRI 85. Complete with DALI control gear and DALI test 3hr emergency. Nominal dimensions L1977 x W54 x H85mm. Finished in Black.

## **Physical details**

Finish: Black
Length: 1977 mm
Width: 54 mm
Height: 85 mm
IP Rating: IP20