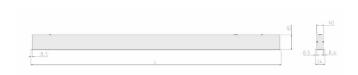

## **Specification text**

Recessed luminaire from the iline 4 family. Symmetrical, Wide lighting distribution, UGR 22. Light output of 4282lm with an efficacy of 126lm/W. Light source colour temperature 4000KK and CRI 85. Complete with DALI control gear and self test 3hr emergency. Nominal dimensions L1977 x W54 x H85mm. Finished in Black.

## **Physical details**

Finish: Black
Length: 1977 mm
Width: 54 mm
Height: 85 mm
IP Rating: IP20