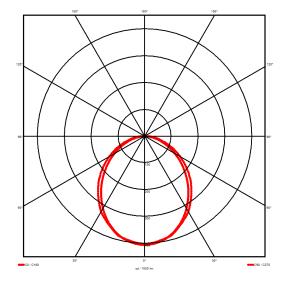

## **Lighting performance**

4282 lm Output lumens: 126 lm/W Efficacy: Rated power: 34.1W Control gear: DALI Dimming range: 1-100% DC Suitable: Yes Colour temperature: 4000KK < 3 MacAdams CRI: 85

Radiation pattern: Symmetrical Beam angle: Wide Unified glare rating (U.G.R): 22