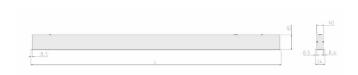

## Physical details

 Finish:
 Grey

 Length:
 1977 mm

 Width:
 54 mm

 Height:
 85 mm

 IP Rating:
 IP20