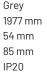

### **Specification text**

Recessed luminaire from the iline 4 family. Symmetrical, Wide lighting distribution, UGR 22. Light output of 4282lm with an efficacy of 126lm/W. Light source colour temperature 4000KK and CRI 85. Complete with DALI control gear and manual test 3hr emergency. Nominal dimensions L1977 x W54 xH85mm. Finished in Grey.

#### **Physical details**

| Finish:    |  |  |
|------------|--|--|
| Length:    |  |  |
| Width:     |  |  |
| Height:    |  |  |
| IP Rating: |  |  |
|            |  |  |