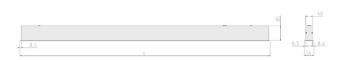

### **Specification text**

Recessed luminaire from the iline 4 family. Symmetrical, Wide lighting distribution, UGR 22. Light output of 4282lm with an efficacy of 126lm/W. Light source colour temperature 4000KK and CRI 85. Complete with DALI control gear and manual test 3hr emergency. Nominal dimensions L1977 x W54 xH85mm. Finished in Grey.

#### **Physical details**

| Finish:    |  |  |
|------------|--|--|
| Length:    |  |  |
| Width:     |  |  |
| Height:    |  |  |
| IP Rating: |  |  |
|            |  |  |