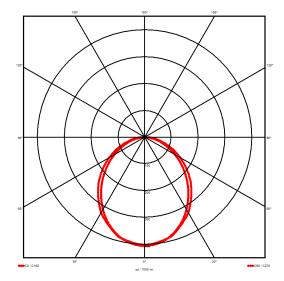

## Lighting performance

| Output lumens:                | 4282 lm     |
|-------------------------------|-------------|
| Efficacy:                     | 126 lm/W    |
| Rated power:                  | 34.1W       |
| Control gear:                 | DALI        |
| Dimming range:                | 1-100%      |
| DC Suitable:                  | Yes         |
| Colour temperature:           | 4000K K     |
| MacAdams                      | < 3         |
| CRI:                          | 85          |
| Radiation pattern:            | Symmetrical |
| Beam angle:                   | Wide        |
| Unified glare rating (U.G.R): | 22          |
|                               |             |