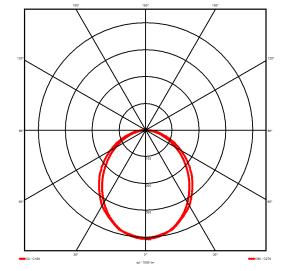

## **Specification text**

Recessed luminaire from the iline 4 family. Symmetrical, Wide lighting distribution, UGR 22. Light output of 4282Im with an efficacy of 126Im/W. Light source colour temperature 4000KK and CRI 85. Complete with DALI control gear and DALI test 3hr emergency. Nominal dimensions L1977 x W54 x H85mm. Finished in Grey.

## Lighting performance

| Output lumens:                | 4282 lm     |
|-------------------------------|-------------|
| Efficacy:                     | 126 lm/W    |
| Rated power:                  | 34.1W       |
| Control gear:                 | DALI        |
| Dimming range:                | 1-100%      |
| DC Suitable:                  | Yes         |
| Colour temperature:           | 4000K K     |
| MacAdams                      | < 3         |
| CRI:                          | 85          |
| Radiation pattern:            | Symmetrical |
| Beam angle:                   | Wide        |
| Unified glare rating (U.G.R): | 22          |
|                               |             |