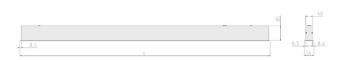

## **Specification text**

Recessed luminaire from the iline 4 family. Symmetrical, Wide lighting distribution, UGR 22. Light output of 4282Im with an efficacy of 126Im/W. Light source colour temperature 4000KK and CRI 85. Complete with DALI control gear and DALI test 3hr emergency. Nominal dimensions L1977 x W54 x H85mm. Finished in Grey.

#### **Physical details**

| Finish:    |  |  |
|------------|--|--|
| Length:    |  |  |
| Width:     |  |  |
| Height:    |  |  |
| IP Rating: |  |  |
|            |  |  |

RIDI

The details provided in this data sheet were prepared with due care but are still subject to error. We retain the right to make formal, technical and pricing changes. © 21/03/25 RIDI Lighting Ltd, Units 8 & 9 The Marshgate Centre, Harlow Business Park, Parkway, Harlow, Essex, CM19 5QP.