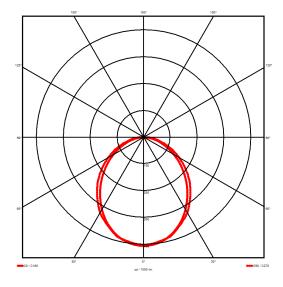

## **Lighting performance**

4282 lm Output lumens: 126 lm/W Efficacy: Rated power: 34.1W Control gear: DALI Dimming range: 1-100% DC Suitable: Yes Colour temperature: 4000KK < 3 MacAdams CRI: 85

Radiation pattern: Symmetrical Beam angle: Wide Unified glare rating (U.G.R): 22