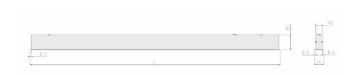

## **Specification text**

Recessed luminaire from the iline 4 family. Symmetrical, Wide lighting distribution, UGR 22. Light output of 4282lm with an efficacy of 126lm/W. Light source colour temperature 4000KK and CRI 85. Complete with DALI control gear and self test 3hr emergency. Nominal dimensions L1977 x W54 x H85mm. Finished in Grey.

## **Physical details**

 Finish:
 Grey

 Length:
 1977 mm

 Width:
 54 mm

 Height:
 85 mm

 IP Rating:
 IP20