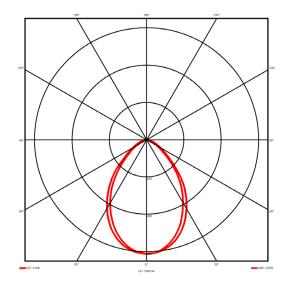

## **Lighting performance**

2541 lm Output lumens: 92 lm/W Efficacy: Rated power: 27.6 W Control gear: DALI Dimming range: 1-100% DC Suitable: Yes Colour temperature: 3000KK < 3 MacAdams CRI: 85

Radiation pattern: Symmetrical
Beam angle: Wide
Unified glare rating (U.G.R): <19