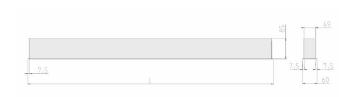

## Physical details

Finish: White
Length: 1165 mm
Width: 60 mm
Height: 80 mm
IP Rating: IP20