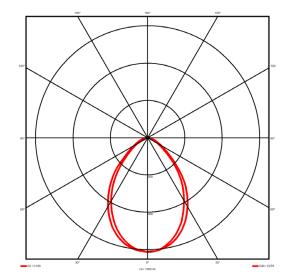

## **Lighting performance**

2541 lm Output lumens: 92 lm/W Efficacy: Rated power: 27.6 W Control gear: DALI Dimming range: 1-100% DC Suitable: Yes Colour temperature: 3000KK < 3 MacAdams CRI: 85

Radiation pattern: Symmetrical
Beam angle: Wide
Unified glare rating (U.G.R): <19