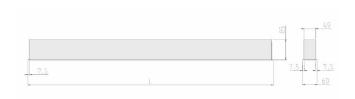

## Physical details

Finish: White
Length: 1165 mm
Width: 60 mm
Height: 80 mm
IP Rating: IP20