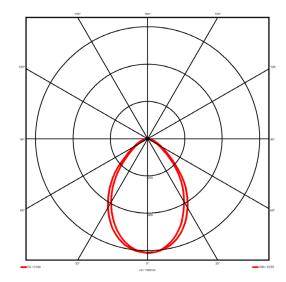

## **Lighting performance**

2541 lm Output lumens: 92 lm/W Efficacy: Rated power: 27.6 W Control gear: DALI Dimming range: 1-100% DC Suitable: Yes Colour temperature: 3000KK < 3 MacAdams CRI: 85

Radiation pattern: Symmetrical
Beam angle: Wide
Unified glare rating (U.G.R): <19