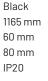

### Specification text

Recessed luminaire from the iline 5 family. Symmetrical, Wide lighting distribution, UGR <19. Light output of 2541lm with an efficacy of 92lm/W. Light source colour temperature 3000KK and CRI 85. Complete with DALI control gear. Nominal dimensions L1165 x W60 x H80mm. Finished in Black.

#### **Physical details**

| Finish:    |  |  |
|------------|--|--|
| Length:    |  |  |
| Width:     |  |  |
| Height:    |  |  |
| IP Rating: |  |  |
|            |  |  |

Symmetrical Wide <19