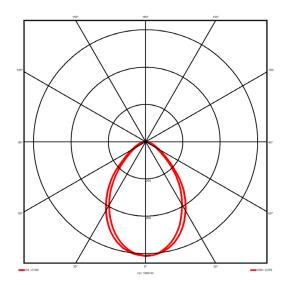

## Lighting performance

| Output lumens:                |
|-------------------------------|
| Efficacy:                     |
| Rated power:                  |
| Control gear:                 |
| Dimming range:                |
| DC Suitable:                  |
| Colour temperature:           |
| MacAdams                      |
| CRI:                          |
| Radiation pattern:            |
| Beam angle:                   |
| Unified glare rating (U.G.R): |

#### **Physical details**

| Finish:    |  |  |
|------------|--|--|
| Length:    |  |  |
| Width:     |  |  |
| Height:    |  |  |
| IP Rating: |  |  |
|            |  |  |

Symmetrical Wide <19