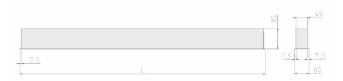

### Specification text

Recessed luminaire from the iline 5 family. Symmetrical, Wide lighting distribution, UGR <19. Light output of 2541lm with an efficacy of 92lm/W. Light source colour temperature 3000KK and CRI 85. Complete with DALI control gear. Nominal dimensions L1165 x W60 x H80mm. Finished in Black.

#### **Physical details**

| Finish:    |  |  |
|------------|--|--|
| Length:    |  |  |
| Width:     |  |  |
| Height:    |  |  |
| IP Rating: |  |  |
|            |  |  |

Symmetrical Wide <19