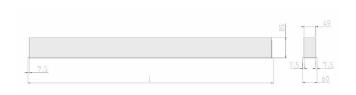

## Specification text

Recessed luminaire from the iline 5 family. Symmetrical, Wide lighting distribution, UGR <19. Light output of 2541lm with an efficacy of 92lm/W. Light source colour temperature 3000KK and CRI 85. Complete with DALI control gear. Nominal dimensions L1165 x W60 x H80mm. Finished in Black.

## Physical details

Finish: Black
Length: 1165 mm
Width: 60 mm
Height: 80 mm
IP Rating: IP20