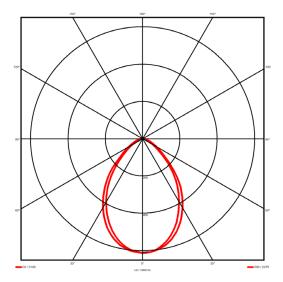

## Lighting performance

2541 lm Output lumens: 92 lm/W Efficacy: Rated power: 27.6 W Control gear: DALI Dimming range: 1-100% DC Suitable: Yes Colour temperature: 3000KK < 3 MacAdams CRI: 85

Radiation pattern: Symmetrical
Beam angle: Wide
Unified glare rating (U.G.R): <19