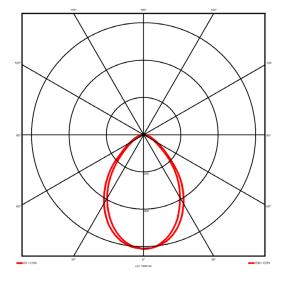

## **Lighting performance**

2541 lm Output lumens: 92 lm/W Efficacy: Rated power: 27.6 W Control gear: DALI Dimming range: 1-100% DC Suitable: Yes Colour temperature: 3000KK < 3 MacAdams CRI: 85

Radiation pattern: Symmetrical
Beam angle: Wide
Unified glare rating (U.G.R): <19