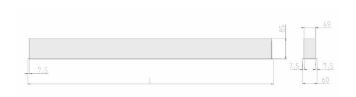

## Physical details

Finish: Black
Length: 1165 mm
Width: 60 mm
Height: 80 mm
IP Rating: IP20