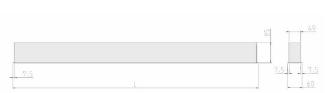

#### **Physical details**

| Finish:    | Grey    |
|------------|---------|
| Length:    | 1165 mn |
| Width:     | 60 mm   |
| Height:    | 80 mm   |
| IP Rating: | IP20    |
|            |         |

Grey 1165 mm