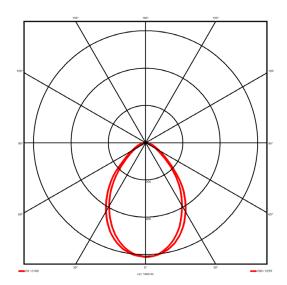

> 2541 lm 92 lm/W 27.6 W DALI 1-100% Yes 3000K K < 3 85

Symmetrical Wide <19

## Lighting performance

| Output lumens:                |
|-------------------------------|
| Efficacy:                     |
| Rated power:                  |
| Control gear:                 |
| Dimming range:                |
| DC Suitable:                  |
| Colour temperature:           |
| MacAdams                      |
| CRI:                          |
| Radiation pattern:            |
| Beam angle:                   |
| Unified glare rating (U.G.R): |
|                               |