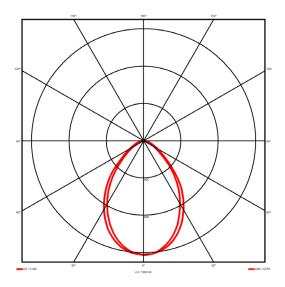

## Lighting performance

2541 lm Output lumens: 92 lm/W Efficacy: Rated power: 27.6 W Control gear: DALI Dimming range: 1-100% DC Suitable: Yes Colour temperature: 3000KK < 3 MacAdams CRI: 85

Radiation pattern: Symmetrical Beam angle: Wide
Unified glare rating (U.G.R): <19