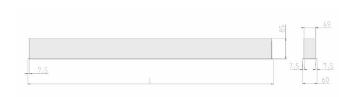

## Specification text

Recessed luminaire from the iline 5 family. Symmetrical, Wide lighting distribution, UGR <19. Light output of 2541lm with an efficacy of 92lm/W. Light source colour temperature 3000KK and CRI 85. Complete with DALI control gear. Nominal dimensions L1165 x W60 x H80mm. Finished in Grey.

## Physical details

 Finish:
 Grey

 Length:
 1165 mm

 Width:
 60 mm

 Height:
 80 mm

 IP Rating:
 IP20