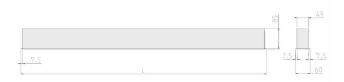

#### Specification text

Recessed luminaire from the iline 5 family. Symmetrical, Wide lighting distribution, UGR <19. Light output of 2541lm with an efficacy of 92lm/W. Light source colour temperature 3000KK and CRI 85. Complete with DALI control gear. Nominal dimensions L1165 x W60 x H80mm. Finished in Grey.

#### **Physical details**

| Finish:    |  |  |
|------------|--|--|
| Length:    |  |  |
| Width:     |  |  |
| Height:    |  |  |
| IP Rating: |  |  |
|            |  |  |

Symmetrical Wide <19