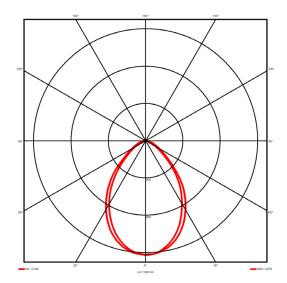

#### Specification text

Recessed luminaire from the iline 5 family. Symmetrical, Wide lighting distribution, UGR <19. Light output of 2541lm with an efficacy of 92lm/W. Light source colour temperature 3000KK and CRI 85. Complete with DALI control gear. Nominal dimensions L1165 x W60 x H80mm. Finished in Grey.

#### Lighting performance

#### **Physical details**

| Finish:    |  |  |
|------------|--|--|
| Length:    |  |  |
| Width:     |  |  |
| Height:    |  |  |
| IP Rating: |  |  |
|            |  |  |

Symmetrical Wide <19