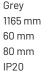

#### Specification text

Recessed luminaire from the iline 5 family. Symmetrical, Wide lighting distribution, UGR <19. Light output of 2541lm with an efficacy of 92lm/W. Light source colour temperature 3000KK and CRI 85. Complete with DALI control gear. Nominal dimensions L1165 x W60 x H80mm. Finished in Grey.

#### **Physical details**

| Finish:    |  |  |
|------------|--|--|
| Length:    |  |  |
| Width:     |  |  |
| Height:    |  |  |
| IP Rating: |  |  |
|            |  |  |

Symmetrical Wide <19