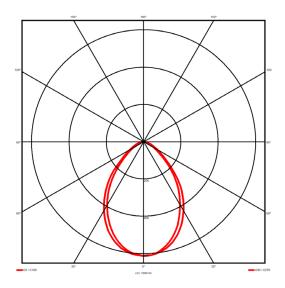

## **Lighting performance**

2620 lm Output lumens: 95 lm/W Efficacy: Rated power: 27.6 W Control gear: DALI Dimming range: 1-100% DC Suitable: Yes Colour temperature: 4000KK < 3 MacAdams CRI: 85

Radiation pattern: Symmetrical
Beam angle: Wide
Unified glare rating (U.G.R): <19