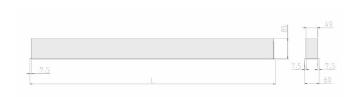

## Physical details

Finish: White
Length: 1165 mm
Width: 60 mm
Height: 80 mm
IP Rating: IP20