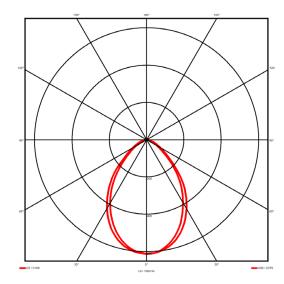

## **Lighting performance**

2620 lm Output lumens: 95 lm/W Efficacy: Rated power: 27.6 W Control gear: DALI Dimming range: 1-100% DC Suitable: Yes Colour temperature: 4000KK < 3 MacAdams CRI: 85

Radiation pattern: Symmetrical
Beam angle: Wide
Unified glare rating (U.G.R): <19