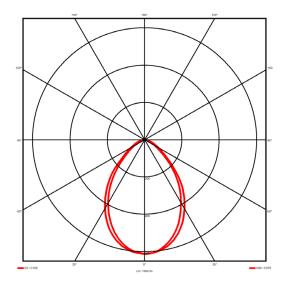

## **Lighting performance**

2620 lm Output lumens: 95 lm/W Efficacy: Rated power: 27.6 W Control gear: DALI Dimming range: 1-100% DC Suitable: Yes Colour temperature: 4000KK < 3 MacAdams CRI: 85

Radiation pattern: Symmetrical
Beam angle: Wide
Unified glare rating (U.G.R): <19