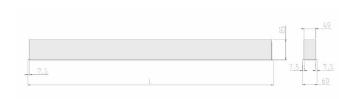

## Specification text

Recessed luminaire from the iline 5 family. Symmetrical, Wide lighting distribution, UGR <19. Light output of 2620lm with an efficacy of 95lm/W. Light source colour temperature 4000KK and CRI 85. Complete with DALI control gear. Nominal dimensions L1165 x W60 x H80mm. Finished in Black.

## Physical details

Finish: Black
Length: 1165 mm
Width: 60 mm
Height: 80 mm
IP Rating: IP20